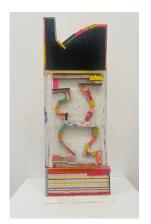

Face Painting
mixed media on wood
19 x 10 1/2"
2022

Big Pretty mixed media on wood 10 1/2 x 24" 2018

Bottle Boy mixed media on wood 10 1/2 x 28 1/2" 2022

Sweet Spider mixed media on wood 12 1/2 x 14 1/2" 2019