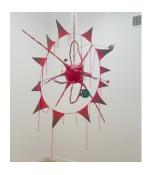

## Michelle Segre

Parasitrea acrylic polymer, cheesecloth, canvas, yarn, steel 108 x 132 x 5" 2024

Lavamajore glazed ceramic, steel, yarn, aluminum, acrylic, wasp gall 49 x 50 x 52" 2024

Cosmopavlova II glazed ceramic, steel, aluminum, acrylic, birds' nests 52 x 76 x53" 2024