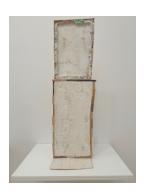

## **Guy Corriero**

Bather plaster, burlap 68 x 50 x 15" 2019

Bather II plaster, burlap 51 x 44 x 15" 2023

Father Figure mixed media on wood 28 1/2 x 9" 2019

Home Body mixed media on wood 26 1/2 x 10" 2024