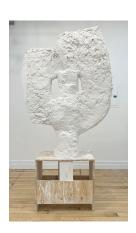

## **Guy Corriero**

Bather plaster, burlap 68 x 50 x 15" 2019

Bather II plaster, burlap 51 x 44 x 15" 2023

Father Figure mixed media on wood 28 1/2 x 9" 2019

Home Body mixed media on wood 26 1/2 x 10" 2024