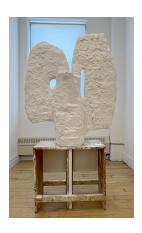

## **Guy Corriero**

Bather plaster, burlap 68 x 50 x 15" 2019

Bather II plaster, burlap 51 x 44 x 15" 2023

Father Figure mixed media on wood 28 1/2 x 9" 2019

Home Body mixed media on wood 26 1/2 x 10" 2024