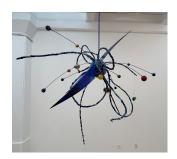

## Michelle Segre

Parasitrea acrylic polymer, cheesecloth, canvas, yarn, steel 108 x 132 x 5" 2024

Lavamajore glazed ceramic, steel, yarn, aluminum, acrylic, wasp gall 49 x 50 x 52" 2024

Cosmopavlova II glazed ceramic, steel, aluminum, acrylic, birds' nests 52 x 76 x53" 2024