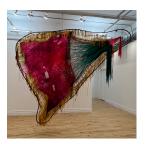

## Michelle Segre

Parasitrea acrylic polymer, cheesecloth, canvas, yarn, steel 108 x 132 x 5" 2024

Lavamajore glazed ceramic, steel, yarn, aluminum, acrylic, wasp gall 49 x 50 x 52" 2024

Cosmopavlova II glazed ceramic, steel, aluminum, acrylic, birds' nests 52 x 76 x53" 2024